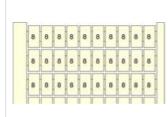

# RC410 181->190 (x10) Vertical

#### **General Information**

Extended Product Type: RC410 181->190 (x10) Vertical

 Product ID:
 1SNA229059R1300

 EAN:
 3472592290591

Catalog Description: RC410 Terminal Block Markers pre-printed 181->190 (x10) Vertical

# **Technical**

Spacing: 4 mm
Function: Pre-printed marker card

Insulation Material: Polyamide