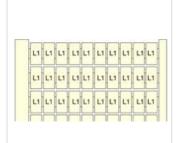

# RC55 41->50 (x10) Horizontal

#### **General Information**

Extended Product Type: RC55 41->50 (x10) Horizontal

 Product ID:
 1SNA230006R0400

 EAN:
 3472592300061

Catalog Description: RC55 Terminal Block Markers pre-printed 41->50 (x10) Horizontal