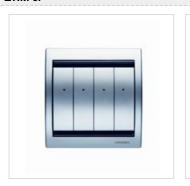

### **General Information**

 Extended Product Type:
 8431.2 AL

 Product ID:
 2CL084312A

 EAN:
 8427238076393

Catalog Description: 8431.2 AL RF emitter w/battery 2 channel

**Long Description:** RF emitter w/battery 2 channel

### **Additional Information**

| Product Main Type: | WIRELESS                       |
|--------------------|--------------------------------|
| Product Name:      | RF emitter w/battery 2 channel |