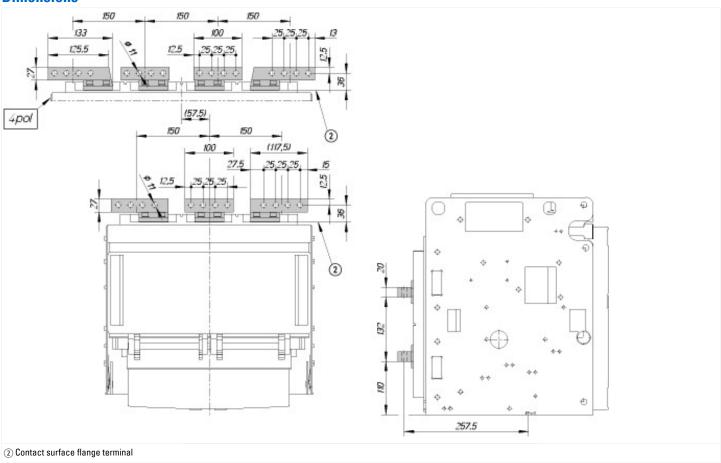

connections, including accessories for mounting on the flanged circuit-breaker connection.                                                           |

## Design verification as per IEC/EN 61439

| Technical data for design verification |    |     |
|----------------------------------------|----|-----|
| Operating ambient temperature min.     | °C | -25 |
| Operating ambient temperature max.     | °C | 70  |

## **Technical data ETIM 7.0**

Low-voltage industrial components (EG000017) / Connection vane/phase spreader (EC002019)

Electric engineering, automation, process control engineering / Low-voltage switch technology / Component for low-voltage switching technology / Connection vane/phase spreader (ecl@ss10.0.1-27-37-13-05 [ACN990012])

Suitable for number of poles

# **Dimensions**