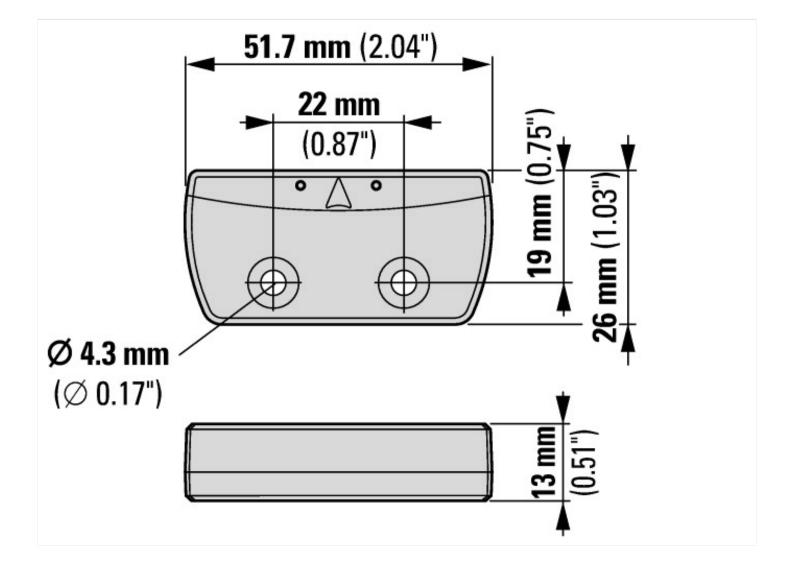

### **Technical data ETIM 7.0**

Sensors (EG000026) / Position switch with separate actuator (EC002592)

| Electric engineering, automation, process control engineering / Binary sensoi<br>(ecl@ss10.0.1-27-27-06-10 [ACN835011]) | r technology, safety | -related se | ensor technology / Position switch / Position switch with separate actuator |
|-------------------------------------------------------------------------------------------------------------------------|----------------------|-------------|-----------------------------------------------------------------------------|
| With status indication                                                                                                  |                      |             | No                                                                          |
| Suitable for safety functions                                                                                           |                      |             | Yes                                                                         |
| Width sensor                                                                                                            |                      | mm          | 26                                                                          |
| Height of sensor                                                                                                        |                      | mm          | 13                                                                          |
| Length of sensor                                                                                                        |                      | mm          | 52                                                                          |
| Forced opening                                                                                                          |                      |             | No                                                                          |
| Number of safety auxiliary contacts                                                                                     |                      |             | 2                                                                           |
| Number of contacts as normally closed contact                                                                           |                      |             | 2                                                                           |
| Number of contacts as normally open contact                                                                             |                      |             | 1                                                                           |
| Number of contacts as change-over contact                                                                               |                      |             | 0                                                                           |
| Type of switching contact                                                                                               |                      |             | Other                                                                       |
| Rated operation current le at AC-15, 24 V                                                                               |                      | Α           | 0                                                                           |
| Rated operation current le at AC-15, 125 V                                                                              |                      | Α           | 0                                                                           |
| Rated operation current le at AC-15, 230 V                                                                              |                      | Α           | 0                                                                           |
| Rated operation current le at DC-13, 24 V                                                                               |                      | Α           | 0.03                                                                        |
| Rated operation current le at DC-13, 125 V                                                                              |                      | Α           | 0                                                                           |
| Rated operation current le  at DC-13, 230 V                                                                             |                      | Α           | 0                                                                           |
| Construction type housing                                                                                               |                      |             | Cuboid                                                                      |
| Material housing                                                                                                        |                      |             | Plastic                                                                     |
| Coating housing                                                                                                         |                      |             | Plastic-coated                                                              |
| Type of interface                                                                                                       |                      |             | Other                                                                       |
| Type of interface for safety communication                                                                              |                      |             | Other                                                                       |
| Type of electric connection                                                                                             |                      |             | With cable preassembled                                                     |
| Explosion safety category for gas                                                                                       |                      |             | None                                                                        |
| Explosion safety category for dust                                                                                      |                      |             | None                                                                        |
| Ambient temperature during operating                                                                                    |                      | °C          | 10 - 55                                                                     |
| Degree of protection (IP)                                                                                               |                      |             | IP67                                                                        |
| Degree of protection (NEMA)                                                                                             |                      |             | 6                                                                           |