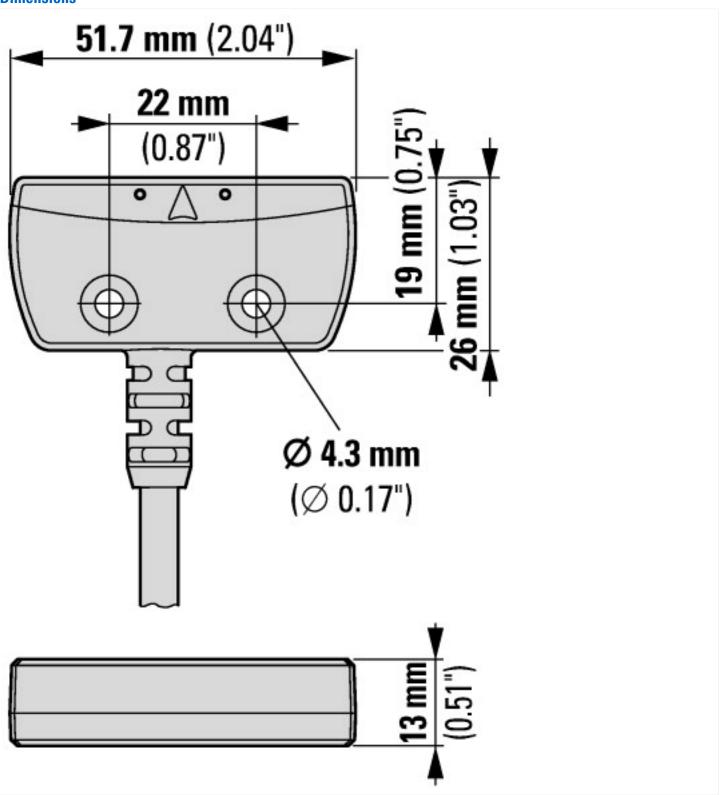

### **Technical data ETIM 7.0**

Sensors (EG000026) / Position switch with separate actuator (EC002592)

| Electric engineering, automation, process control engineering / Binary sensoi<br>(ecl@ss10.0.1-27-27-06-10 [ACN835011]) | r technology, safety | -related se | ensor technology / Position switch / Position switch with separate actuator |
|-------------------------------------------------------------------------------------------------------------------------|----------------------|-------------|-----------------------------------------------------------------------------|
| With status indication                                                                                                  |                      |             | No                                                                          |
| Suitable for safety functions                                                                                           |                      |             | Yes                                                                         |
| Width sensor                                                                                                            |                      | mm          | 26                                                                          |
| Height of sensor                                                                                                        |                      | mm          | 13                                                                          |
| Length of sensor                                                                                                        |                      | mm          | 52                                                                          |
| Forced opening                                                                                                          |                      |             | No                                                                          |
| Number of safety auxiliary contacts                                                                                     |                      |             | 2                                                                           |
| Number of contacts as normally closed contact                                                                           |                      |             | 2                                                                           |
| Number of contacts as normally open contact                                                                             |                      |             | 1                                                                           |
| Number of contacts as change-over contact                                                                               |                      |             | 0                                                                           |
| Type of switching contact                                                                                               |                      |             | Other                                                                       |
| Rated operation current le at AC-15, 24 V                                                                               |                      | Α           | 0                                                                           |
| Rated operation current le at AC-15, 125 V                                                                              |                      | Α           | 0                                                                           |
| Rated operation current le at AC-15, 230 V                                                                              |                      | Α           | 0                                                                           |
| Rated operation current le at DC-13, 24 V                                                                               |                      | Α           | 0.03                                                                        |
| Rated operation current le at DC-13, 125 V                                                                              |                      | Α           | 0                                                                           |
| Rated operation current le  at DC-13, 230 V                                                                             |                      | Α           | 0                                                                           |
| Construction type housing                                                                                               |                      |             | Cuboid                                                                      |
| Material housing                                                                                                        |                      |             | Plastic                                                                     |
| Coating housing                                                                                                         |                      |             | Plastic-coated                                                              |
| Type of interface                                                                                                       |                      |             | Other                                                                       |
| Type of interface for safety communication                                                                              |                      |             | Other                                                                       |
| Type of electric connection                                                                                             |                      |             | With cable preassembled                                                     |
| Explosion safety category for gas                                                                                       |                      |             | None                                                                        |
| Explosion safety category for dust                                                                                      |                      |             | None                                                                        |
| Ambient temperature during operating                                                                                    |                      | °C          | 10 - 55                                                                     |
| Degree of protection (IP)                                                                                               |                      |             | IP67                                                                        |
| Degree of protection (NEMA)                                                                                             |                      |             | 6                                                                           |