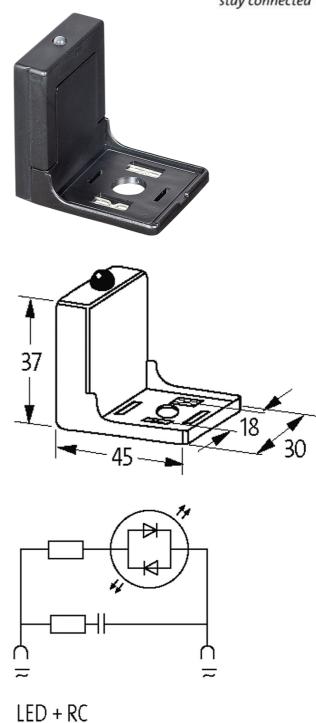

## **VALVE PLUG SUPPRESSOR FORM A - 18MM**

RC and LED, 24VAC/DC/10VA/W

24 V AC/DC RC + LED

Remove plug gasket when fitting adapter. Other LED colors on request.

## Product may differ from Image

| Technical Data        |                                                                       |  |
|-----------------------|-----------------------------------------------------------------------|--|
| Switch off peak       | max. 105 V                                                            |  |
| Switch off delay time | max. 20 ms                                                            |  |
| max. power (W)        | max. 10 W (VA)                                                        |  |
| LED display           | (yellow opac)                                                         |  |
| General data          |                                                                       |  |
| Dimensions H×W×D      | 37×45×30 mm                                                           |  |
| Housing               | Polyamide black, flame retardant, temperature resistance up to 130 °C |  |
| Temperature range     | -20+60 °C                                                             |  |