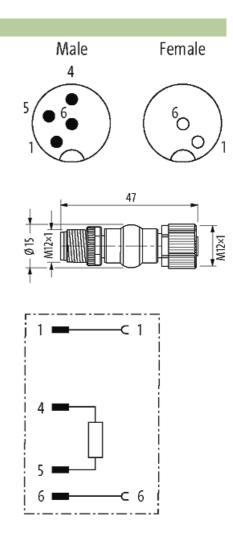

|                                                                  |
| country of origin                  | DE                                                               |
| customs tariff number              | 85366990                                                         |
| EAN                                | 4048879419086                                                    |
| eClass                             | 27061801                                                         |

The information in this brochure has been compiled with the utmost care.  $\label{eq:compiled} % \begin{center} \begin{center}$ 

Liability for the correctness completeness and topicality of the information is restricted to gross negligence. Version: 02/21



stay connected

Packaging unit

### Sketch



Product may differ from Image