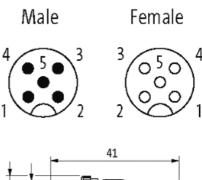

## M12 male $0^{\circ}$ / M12 female $90^{\circ}$ LED

PUR 5x0.34 bk UL/CSA+robot+drag chain 30m

Male straight - female 90  $^{\circ}$  Art.-No. 7005 - M12 Lite - (plastic hexagonal screw) on request M12 - M12, 5-pole  $3 \times \text{LED (PNP)}$ , (NPN) on request with cable sleeves Zinc die casting, save-cover coated

#### Product may differ from Image

| Commercial data       |               |  |
|-----------------------|---------------|--|
| country of origin     | DE            |  |
| customs tariff number | 85444290      |  |
| EAN                   | 4048879621397 |  |
| eClass                | 27279218      |  |
| Packaging unit        | 1             |  |
| Sketch                |               |  |