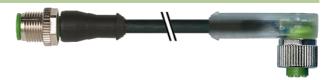

## M12 male $0^{\circ}$ / M12 female $90^{\circ}$ LED

PUR 5x0.34 bk UL/CSA+robot+drag chain 30m

Male straight - female 90  $^{\circ}$  Art.-No. 7005 - M12 Lite - (plastic hexagonal screw) on request M12 - M12, 5-pole  $3 \times \text{LED (PNP)}$ , (NPN) on request with cable sleeves Zinc die casting, save-cover coated

### Illustration

#### Product may differ from Image

| Commercial data       |               |  |
|-----------------------|---------------|--|
| country of origin     | DE            |  |
| customs tariff number | 85444290      |  |
| EAN                   | 4048879621397 |  |
| eClass                | 27279218      |  |
| Packaging unit        | 1             |  |
| Sketch                |               |  |