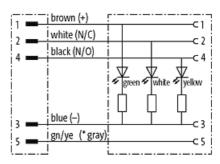

## M12 male $0^{\circ}$ / M12 female $90^{\circ}$ LED

PUR 5x0.34 bk UL/CSA+robot+drag chain 30m

Male straight - female 90  $^{\circ}$  Art.-No. 7005 - M12 Lite - (plastic hexagonal screw) on request M12 - M12, 5-pole  $3 \times \text{LED (PNP)}$ , (NPN) on request with cable sleeves Zinc die casting, save-cover coated

# stay connected

(\* for cable type 126, 732, 219, 619)

Product may differ from Image