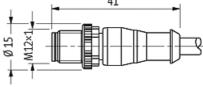

## M12 male $0^{\circ}$ / M12 female $90^{\circ}$ LED

PUR 5x0.34 bk UL/CSA+robot+drag chain 30m

Male straight - female 90  $^{\circ}$  Art.-No. 7005 - M12 Lite - (plastic hexagonal screw) on request M12 - M12, 5-pole  $3 \times \text{LED (PNP)}$ , (NPN) on request with cable sleeves Zinc die casting, save-cover coated

#### Product may differ from Image

| Commercial data       |               |  |
|-----------------------|---------------|--|
| country of origin     | DE            |  |
| customs tariff number | 85444290      |  |
| EAN                   | 4048879621397 |  |
| eClass                | 27279218      |  |
| Packaging unit        | 1             |  |
| Sketch                |               |  |