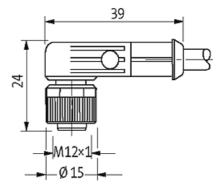

### Illustration

#### Product may differ from Image

| Commercial data       |               |  |
|-----------------------|---------------|--|
| country of origin     | DE            |  |
| customs tariff number | 85444290      |  |
| EAN                   | 4048879621397 |  |
| eClass                | 27279218      |  |
| Packaging unit        | 1             |  |
| Sketch                |               |  |