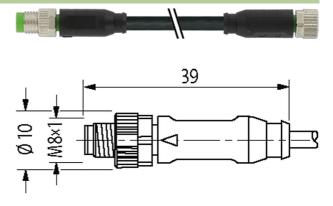

## M8 male 0 $^{\circ}$ / M8 female 0 $^{\circ}$

PUR 3x0.25 bk UL/CSA+robot+drag chain 0,4m

Male straight - female straight
M8 - M8, 3-pole
Zinc die casting, save-cover coated
with cable sleeves
Art.-No. 7005 - M12 Lite - (plastic hexagonal screw) on request

## Sketch

Male Female

1 

3 

3 

O O

Product may differ from Image

**INTERNET DATA SHEET for Article Number 7000-88001-6500040** 